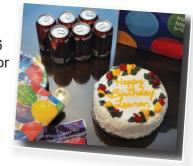

# Birthday Cake Package

8-inch round cake or 12-inch cookie cake, 6 pack of favorite soda or water, birthday plates and napkins, plastic utensils and a personalized birthday card.