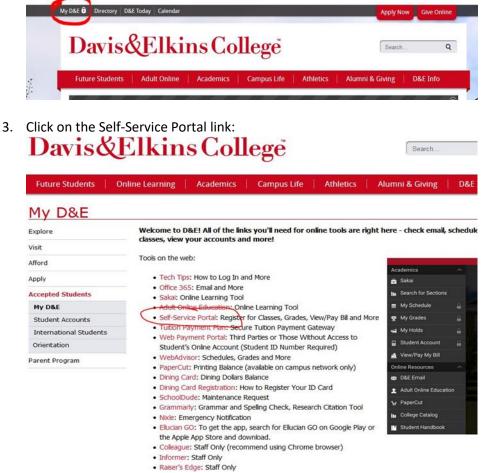

## **Updating Emergency and Missing Person Contacts**

YOU WILL NEED:

- Access to your Self-Service portal
- Personal information for your Emergency or Missing Person Contact—including their full name and telephone number.
- 1. Go to <u>www.dewv.edu</u>
- 2. Click on My D&E in the upper left-hand corner